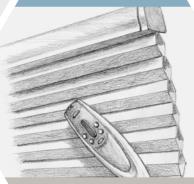

#### **CordLess**

Cordless lifting system where the cellular shade raises and lowers by moving the rail either up or down.

#### CordLess

Cordless lifting system for raising and lowering at the touch of a finger.

#### CordLess

- Ultimate choice for Child Safety
- Easy & smooth handling
- Clean, modern look with no cords