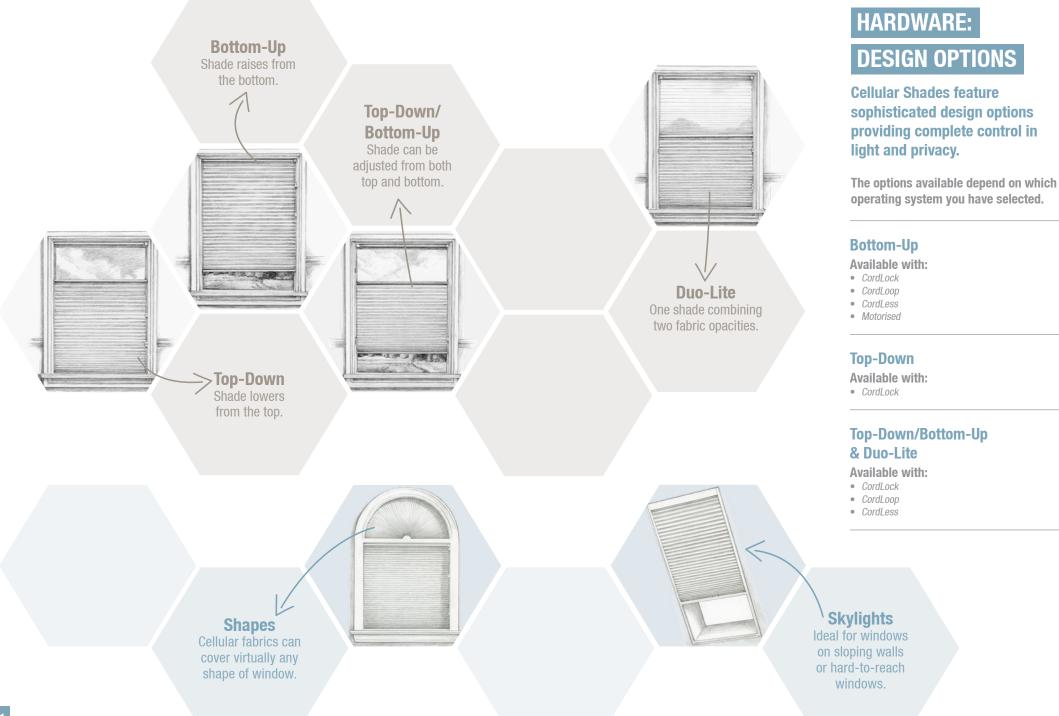

## HARDWARE:

## **OPERATING OPTIONS**

Cellular Shades are compatible with most windows and offer a variety of innovative operating systems, with child-safe options for total peace of mind.

#### CordLock

- Slimline headrail
- Available with all design options

#### CordLoop

- Light and smooth handling for larger blinds
- Spring loaded cord tensioner keeping cords neatly out of the way
- Child safe as prevents hazards from loose cords

#### CordLess

- Ultimate choice for Child Safety
- Easy & smooth handling
- Clean, modern look with no cords

#### **Motorised**

- Ultimate choice for Child Safety
- Can operate larger spanning blinds
- Clean, modern look with no cords

#### **Innovative Operating Options**

**Versatile range of innovative lifting systems** suitable for various window styles including skylights and shapes.

## ULTIMATE CHILD SAFE SOLUTION

Whisper Cellular Shades are the ultimate in child-safe window coverings offering innovative operating systems to enhance the safety of children and pets.