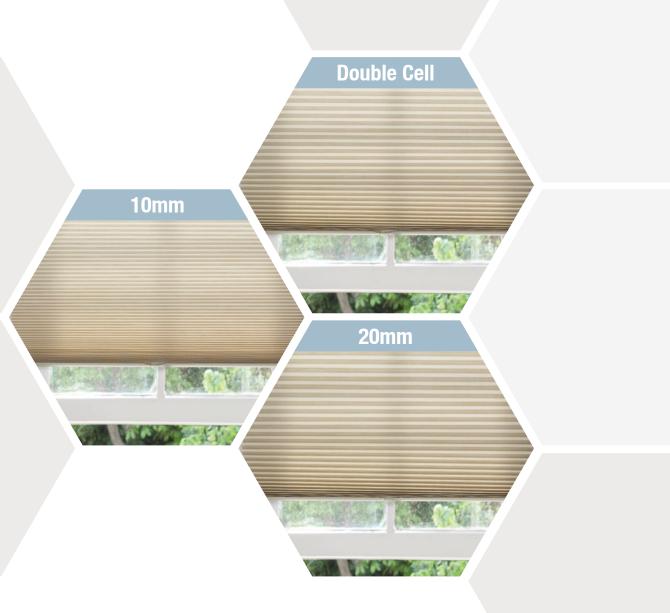

## **CELL SIZE OPTIONS**

#### 20mm Cell Size

The larger cell size can be used for all types of windows - large, small, wide and narrow. The 20mm cell size looks particularly elegant over large window spaces.

#### **10mm Cell Size**

The smaller cell size is typically great for small windows with the pleats looking proportionate to the window size.

#### **Double Cell**

Double Cell is an innovative, side-by-side cellular construction that provides enhanced thermal insulation, keeping out summer heat and winter cold.