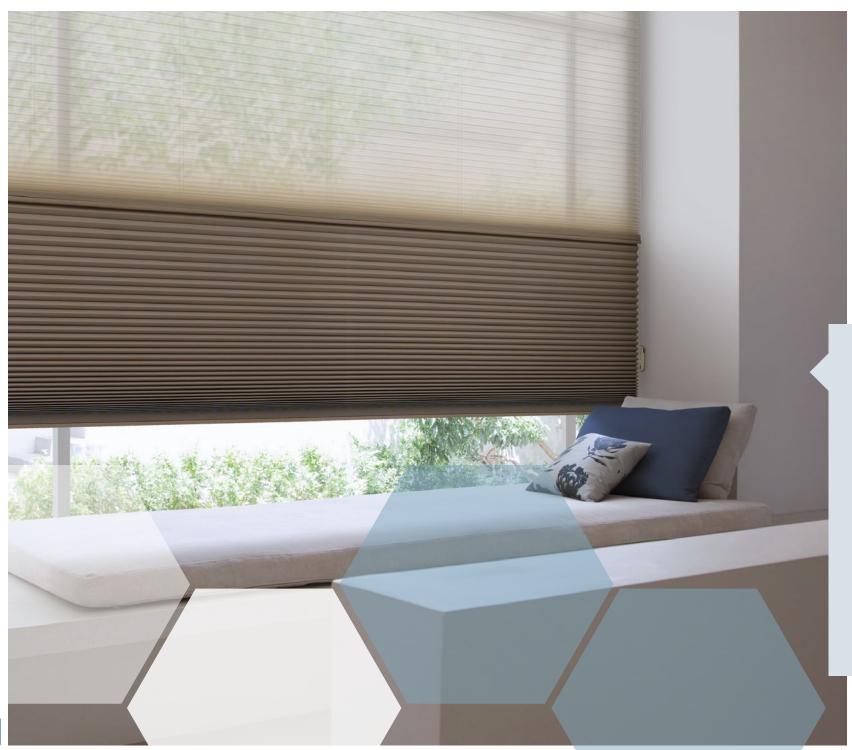

#### **Flawless Structure**

**Minimal light gaps** delivered by the headrail design and maximised outside views with **slimline hardware** and minimal stack size.

## SMALLER LIGHT GAPS

The headrail has been cleverly designed to ensure **minimal light gaps**.

The slimline hardware and cellular construction also allows for **compact stacking** once the shade is raised, ensuring outside **views are maximised**.