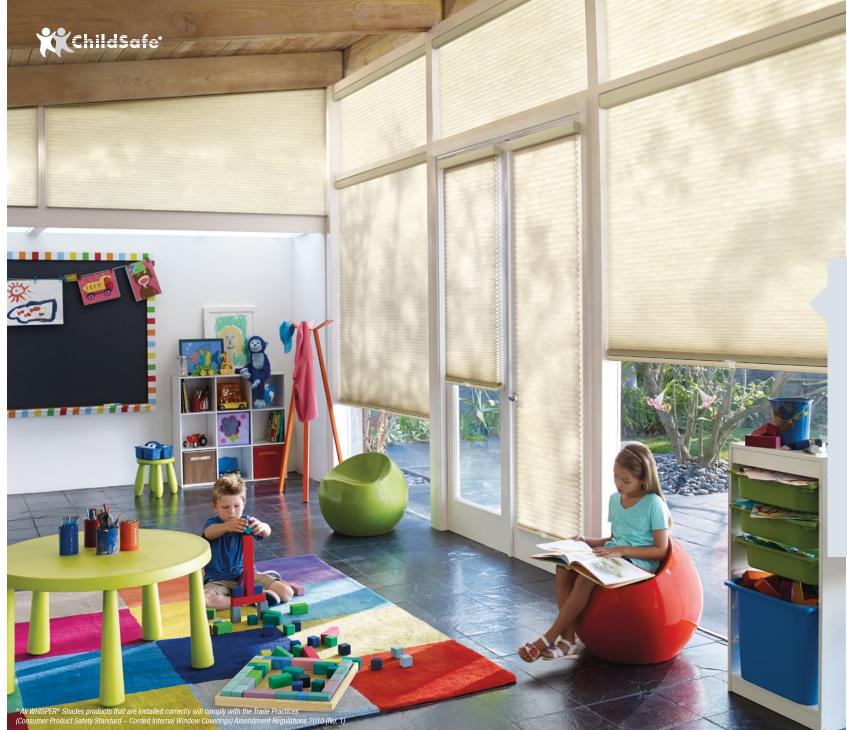

## ULTIMATE CHILD SAFE SOLUTION

Whisper Cellular Shades are the ultimate in child-safe window coverings offering innovative operating systems to enhance the safety of children and pets.

#### **CordLess**

Cordless lifting system where the cellular shade raises and lowers by moving the rail either up or down.

#### Motorised

Effortless operation at the press of a button where the bottom of the blind is either raised or lowered with a remote control.