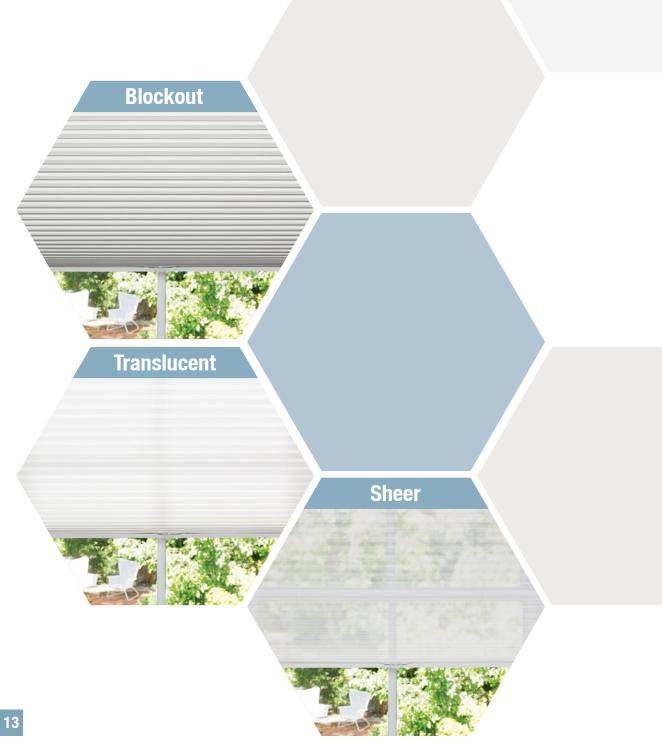

## OPACITY: CONTROL LIGHT & PRIVACY WITH EASE

#### **Blockout**

Blockout fabrics offer the ultimate in privacy, both day and night. Open to allow sunlight in, close to enjoy total darkness.

#### **Translucent**

Translucent fabrics offer complete day time privacy while still allowing natural light to filter into the room.

#### Sheer

Sheer fabrics provide great day time visibility so you can still enjoy the view whilst diffusing the harsh outside light.