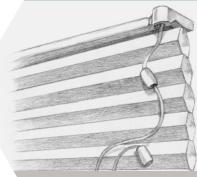

#### CordLock

Easy operation provided by the traditional cord lock system.

#### CordLock

- Slimline headrail
- Available with all design options