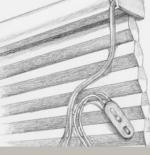

## CordLoop

Continuous cord loop system to raise or lower larger shades.

#### CordLoop

- Light and smooth handling for larger blinds
- Spring loaded cord tensioner keeping cords neatly out of the way
- Child safe as prevents hazards from loose cords